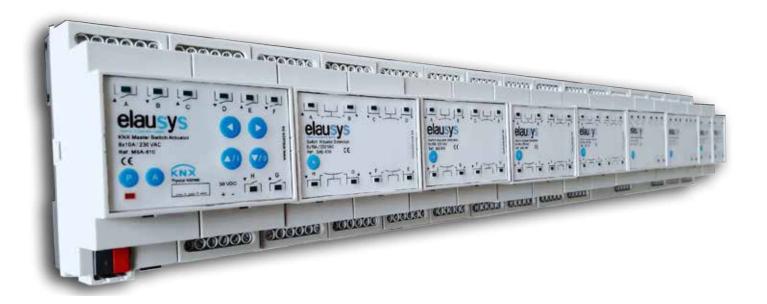

# **Universal KNX Actuator System**

Switching | Shutter / Blind | Heating | Dimming | 0-10V | LEDs

Modular and extensible system with up to 72 channels!

Compact and cost effective

### Modular & Extensible

- Up to 72 channels
  Up to 8 extension modules
- ▶ More than 10 types of extensions
- Number of channels fit exactly to your needs Cost Effective, price for each channel becomes very attractive

## **Fast connections**

- Optional bridging bars for easier distribution
- Dual terminals on 16A extensions for bridging or multiple loads connections

1 download